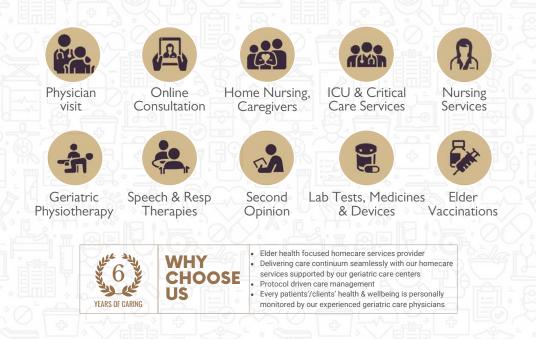

### OUR HOMECARE SERVICES

Our Homecare services are rendered by experienced & compassionate professionals as per our Care Management Protocols & monitored by the medical team.

## You get all the Care Services under one roof.

It all starts with a comprehensive care plan basis our unique 6 star assessment process which lays the foundation for determining the right services needed for your loved ones under our care. We provide variety of geriatric care services to aid the recovery process.

## We provide for accomodation that suits the need.

Specialised care requires well designed care facilities which we provide. You can choose between a single deluxe room, twin sharing room & High Dependency ward beds for your loved ones based upon the determination of care needs.